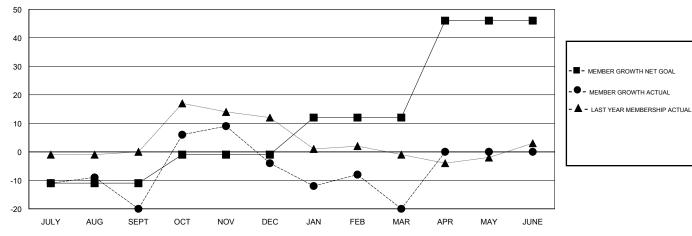

### LOCATION PENNSYLVANIA

**GMT CA** 

| Clubs                 |               |           |               | Members               |                           |                         |                                              |
|-----------------------|---------------|-----------|---------------|-----------------------|---------------------------|-------------------------|----------------------------------------------|
| RESULTS FOR 2017-2018 |               |           |               | RESULTS FOR 2017-2018 |                           |                         |                                              |
| QUARTER               | NEW CLUB GOAL | NEW CLUBS | DROPPED CLUBS | QUARTER               | MEMBER GROWTH NET<br>GOAL | MEMBER GROWTH<br>ACTUAL | DROPPED MEMBERS ACTUAL (including transfers) |
| JULY/AUG/SEPT         | 0             | 0         | 0             | JULY/AUG/SEPT         | -11                       | 13                      | 32                                           |
| OCT/NOV/DEC           | 0             | 1         | 0             | OCT/NOV/DEC           | 10                        | 44                      | 26                                           |
| JAN/FEB/MAR           | 1             | 0         | 0             | JAN/FEB/MAR           | 13                        | 17                      | 31                                           |
| APR/MAY/JUNE          | 1             | 0         | 0             | APR/MAY/JUNE          | 34                        | 0                       | 0                                            |

### GOALS AND ACTUAL MEMBERS CUMULATIVE

| DROPPED CLUBS: 0  DROPPED MEMBERS |    | 23 CLUBS OF 47 ADDED 1 OR MORE<br>NEW MEMBERS | GENDER DISTRIBUTION  MALE 1,052 (81.80%)  FEMALE 234 (18.20%)  Women Percentage Fiscal Year Goal: 20% |     |
|-----------------------------------|----|-----------------------------------------------|-------------------------------------------------------------------------------------------------------|-----|
| DECEASED                          | 25 | CLICK HERE FOR CUMULATIVE                     | TOTAL FAMILY UNIT MEMBERS                                                                             | 196 |
| CLUB CANCELLED                    | 0  | MEMBERSHIP DATA                               | FAMILY MEMBERS PAYING HALF                                                                            | 101 |
| OTHER                             | 64 |                                               | DUES                                                                                                  |     |
| TOTAL                             | 89 |                                               |                                                                                                       |     |